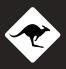

#### **76MM NUDGE BAR**

Impact protection is just one of the benefits of this eye-catching 76mm Nudge Bar. Sporty and sleek design and manufactured in Australia to suit our harsh Australian conditions. Available in our mirror polished alloy, or choice of powder coat options.

- Hi-tensile alloy tubing will never corrode or rust
- 76mm x 4.75mm thick tube
- Spotlight mounting tabs
- Accommodates front parking sensors