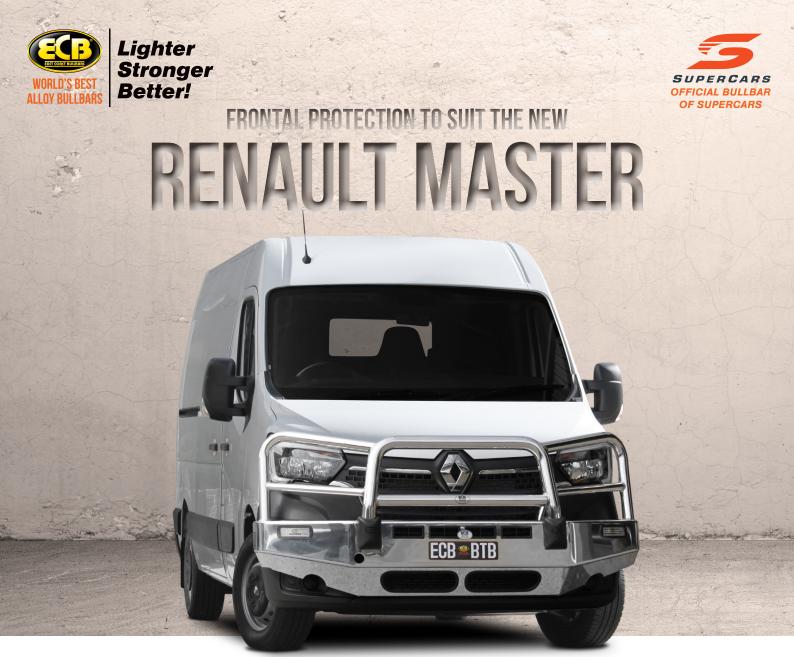

#### **BIG TUBE BAR®** WITH BUMPER LIGHTS

ECB's Big Tube Bar® incorporates a bumper over design. The Big Tube Bar® wraps around the front of the vehicle to provide the strongest and best fit possible.

#### **Bars features:**

- 6mm thick hi-tensile alloy one piece channel section
- Fully welded construction
- 76mm x 4.75mm centre tube
- 63mm x 4.2mm shoulder tubes
- Gusseted shoulder tubes
- Braced lower protection skirt
- LED Indicator/Park lights
- LED Bumper lights
- Aerial tab
- Accommodates front sensors